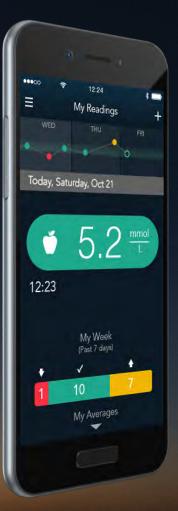

# Contours Plus ONE Blood Glucose Monitoring System

# How to download and install the CONTOUR™DIABETES app







Open App Store.





Open App Store.





Search for the **CONTOUR DIABETES app.** 





Search for the **CONTOUR DIABETES app.** 





Enter 'Contour Diabetes' in the search bar.





Press 'Search'





Select 'Get' and then 'Install' to download the **CONTOUR DIABETES app.** 

Enter your password when prompted.





Select 'Get' and then 'Install' to download the **CONTOUR DIABETES app.** 

Enter your password when prompted.





### 4. Installing the App

The **CONTOUR DIABETES app** will begin to install





### 5. Installing the App

The **CONTOUR DIABETES app** has now installed.

You are now ready to set up the **CONTOUR DIABETES app.** 





### 5. Installing the App

The **CONTOUR DIABETES app** has now installed.

You are now ready to set up the **CONTOUR DIABETES app.**