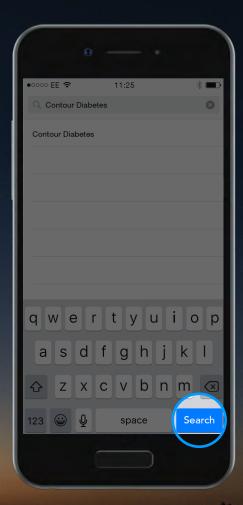

Press 'Search'

Select 'Get' and then 'Install' to download the **CONTOUR DIABETES app.** 

Enter your password when prompted.

Select 'Get' and then 'Install' to download the **CONTOUR DIABETES app.** 

Enter your password when prompted.