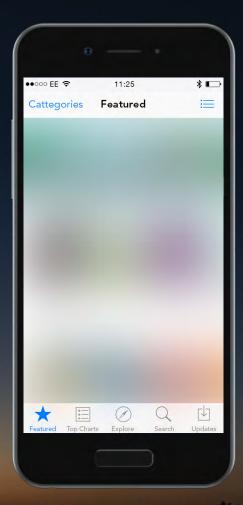

# How to download and install the CONTOUR™DIABETES app

Open App Store.

Open App Store.

Search for the **CONTOUR DIABETES app.** 

Search for the **CONTOUR DIABETES app.** 

Enter 'Contour Diabetes' in the search bar.

Press 'Search'

Select 'Get' and then 'Install' to download the **CONTOUR DIABETES app.** 

Enter your password when prompted.

Select 'Get' and then 'Install' to download the **CONTOUR DIABETES app.** 

Enter your password when prompted.