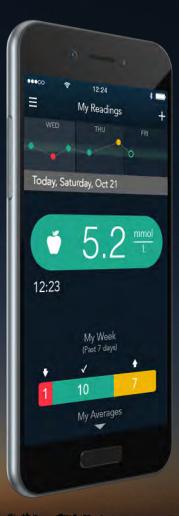

### 5. Installing the App

The **CONTOUR DIABETES app** has now installed.

You are now ready to set up the **CONTOUR DIABETES app.** 

### 5. Installing the App

The **CONTOUR DIABETES app** has now installed.

You are now ready to set up the **CONTOUR DIABETES app.** 

Talk to your Healthcare Professional and refer to the product user guide if you have questions about the CONTOUR®PLUS ONE smart meter and the CONTOUR™DIABETES app.
For more information, and to find out whether the CONTOUR®PLUS ONE meter is available in your country, visit www.contourplusone.hk