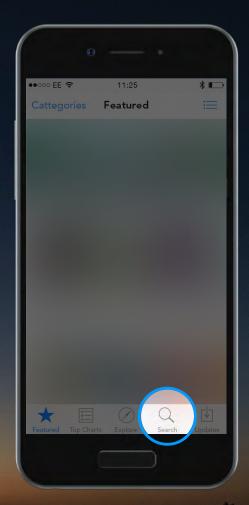

# How to download and install the CONTOUR™DIABETES app

Open App Store.

Open App Store.

Search for the **CONTOUR DIABETES app.** 

Search for the **CONTOUR DIABETES app.** 

Enter 'Contour Diabetes' in the search bar.