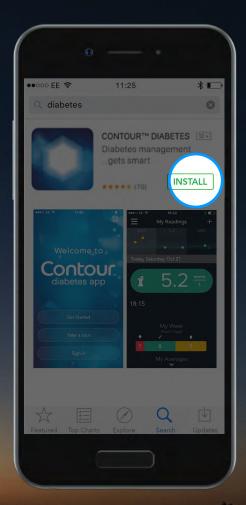

Press 'Search'

Select 'Get' and then 'Install' to download the **CONTOUR DIABETES app.** 

Enter your password when prompted.

Select 'Get' and then 'Install' to download the **CONTOUR DIABETES app.** 

Enter your password when prompted.