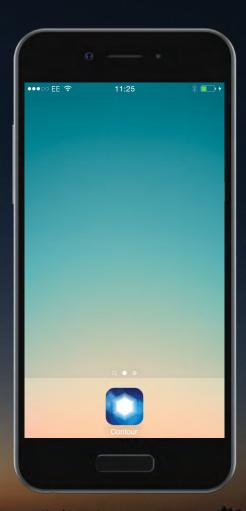

### 5. Installing the App

The **CONTOUR DIABETES app** has now installed.

You are now ready to set up the **CONTOUR DIABETES app.** 

### 5. Installing the App

The **CONTOUR DIABETES app** has now installed.

You are now ready to set up the **CONTOUR DIABETES app.** 

Talk to your Healthcare Professional and refer to the product user guide if you have questions about the CONTOUR®PLUS ONE smart meter and the CONTOUR™DIABETES app.
For more information, and to find out whether the CONTOUR®PLUS ONE meter is available in your country, visit www.contourplusone.hk