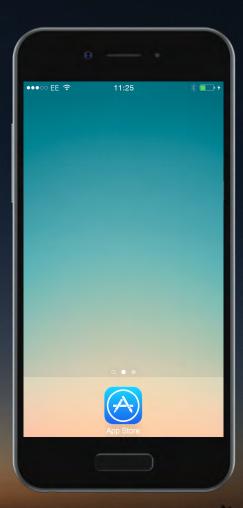

# How to download and install the CONTOUR™DIABETES app

Open App Store.

Open App Store.

Search for the **CONTOUR DIABETES app.** 

Search for the **CONTOUR DIABETES app.** 

Enter 'Contour Diabetes' in the search bar.