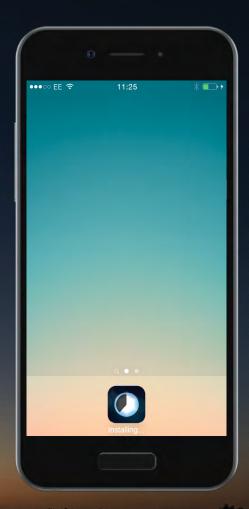

# Contours Plus ONE Blood Glucose Monitoring System

# How to download and install the CONTOUR™DIABETES app







Open App Store.





Open App Store.





Search for the **CONTOUR DIABETES app.** 





Search for the **CONTOUR DIABETES app.** 





Enter 'Contour Diabetes' in the search bar.





Press 'Search'





Select 'Get' and then 'Install' to download the **CONTOUR DIABETES app.** 

Enter your password when prompted.





Select 'Get' and then 'Install' to download the **CONTOUR DIABETES app.** 

Enter your password when prompted.





### 4. Installing the App

The **CONTOUR DIABETES app** will begin to install





### 5. Installing the App

The **CONTOUR DIABETES app** has now installed.

You are now ready to set up the **CONTOUR DIABETES app.** 





### 5. Installing the App

The **CONTOUR DIABETES app** has now installed.

You are now ready to set up the **CONTOUR DIABETES app.** 





Talk to your Healthcare Professional and refer to the product user guide if you have questions about the CONTOUR®PLUS ONE smart meter and the CONTOUR™DIABETES app.
For more information, and to find out whether the CONTOUR®PLUS ONE meter is available in your country, visit www.contourplusone.hk



Always consult with your healthcare provider prior to making changes to treatment, diet or exercise.

### Get the app





Apple and the Apple logo are trademarks of Apple Inc., registered in the US and other countries