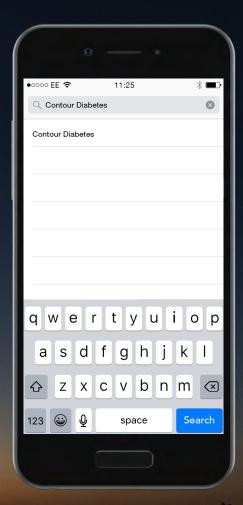

# How to download and install the CONTOUR™DIABETES app

Open App Store.

Open App Store.

Search for the **CONTOUR DIABETES app.** 

Search for the **CONTOUR DIABETES app.** 

Enter 'Contour Diabetes' in the search bar.