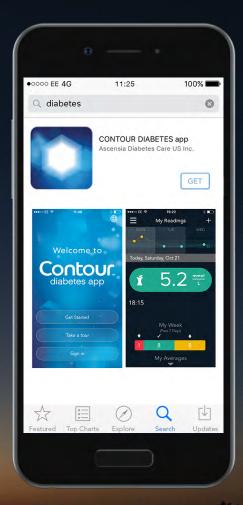

Press 'Search'

Select 'Get' and then 'Install' to download the **CONTOUR DIABETES app.** 

Enter your password when prompted.

Select 'Get' and then 'Install' to download the **CONTOUR DIABETES app.** 

Enter your password when prompted.

### 4. Installing the App

The **CONTOUR DIABETES app** will begin to install