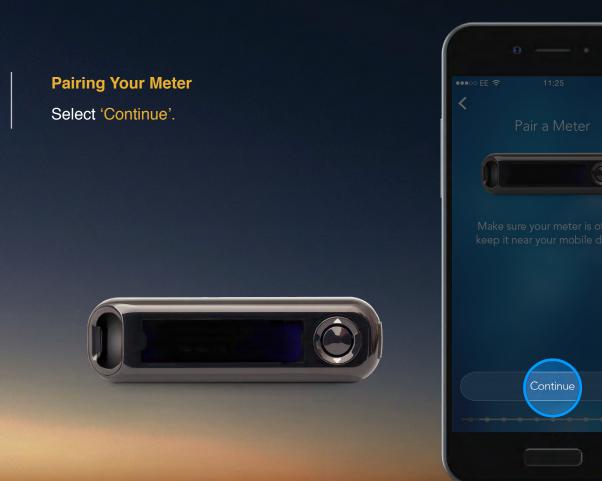

### **Pairing Your Meter**

In the **CONTOUR DIABETES app**, after you have set up an account you will be asked to pair a meter.

You are now ready to pair your meter. Turn off your meter and keep it near your mobile device.

|                 | θ ι                                             |              |
|-----------------|-------------------------------------------------|--------------|
| ••••• EE 🗟      | 11:25                                           | * 🕞 +<br>×   |
|                 | Pair a Meter                                    | (j)          |
|                 | Ć                                               |              |
| Make<br>keep it | sure your meter is off<br>t near your mobile de | and<br>vice. |
|                 |                                                 |              |
|                 |                                                 |              |
|                 | Continue                                        |              |
|                 |                                                 |              |
|                 |                                                 |              |
|                 |                                                 |              |