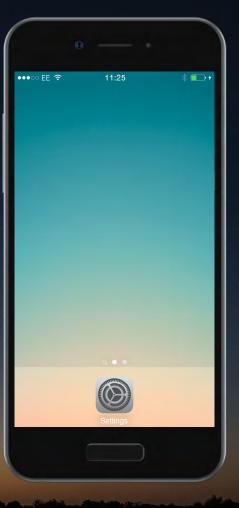

# Pairing your meter

1.

Before you pair your **CONTOUR PLUS ONE** meter, turn on Bluetooth in your mobile device.

Go to 'Settings' and then 'Bluetooth' and tap the 'toggle button' to turn on Bluetooth.

Contour plus one Blood Glucose Monitoring System

# Pairing your meter

1.

Before you pair your **CONTOUR PLUS ONE** meter, turn on Bluetooth in your mobile device.

Go to 'Settings' and then 'Bluetooth' and tap the 'toggle button' to turn on Bluetooth.

# Pairing your meter

Before you pair your **CONTOUR PLUS ONE** meter, turn on Bluetooth in your mobile device.

Go to 'Settings' and then 'Bluetooth' and tap the 'toggle button' to turn on Bluetooth.

|                    | θ                |            |   |
|--------------------|------------------|------------|---|
| •0000              | 11:25            | • 1        | D |
|                    | Settings         |            |   |
|                    |                  |            |   |
| ≁                  | Airplane Mode    | $\bigcirc$ |   |
| <b>?</b>           | Wi-Fi            | Off        | > |
| *                  | Bluetooth        | Off        | > |
| ( <sup>(</sup> A)) | Mobile Data      |            | > |
| ଡ                  | Personal Hotspot | Off        | > |
|                    | Carrier          |            | > |
|                    |                  |            |   |
|                    | Notifications    |            | > |
|                    | Control Center   |            | > |
| C                  | Do Not Disturb   |            | > |
|                    |                  |            |   |
|                    |                  |            |   |
|                    |                  |            |   |