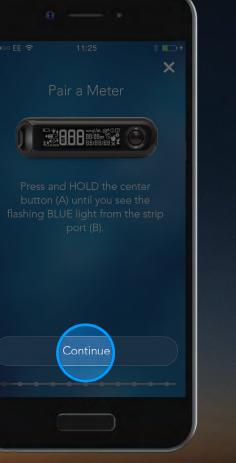

#### **Pairing Your Meter**

3.

Press and hold the center button on your **CONTOUR PLUS ONE** meter and do not release until you see the flashing blue light from the Test strip port.

#### **Pairing Your Meter**

Press and hold the center button on your **CONTOUR PLUS ONE** meter and do not release until you see the flashing blue light from the Test strip port.

© Copyright 2018 Ascensia Diabetes Care Holdings AG