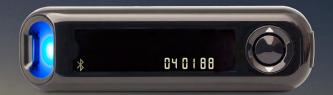

#### **Pairing Your Meter**

3.

Press and hold the center button on your **CONTOUR PLUS ONE** meter and do not release until you see the flashing blue light from the Test strip port.

#### **Pairing Your Meter**

Press and hold the center button on your **CONTOUR PLUS ONE** meter and do not release until you see the flashing blue light from the Test strip port.

© Copyright 2018 Ascensia Diabetes Care Holdings AG