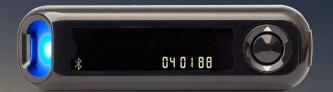

#### **Pairing Your Meter**

3.

Press and hold the center button on your **CONTOUR PLUS ONE** meter and do not release until you see the flashing blue light from the Test strip port.

#### **Pairing Your Meter**

Press and hold the center button on your **CONTOUR PLUS ONE** meter and do not release until you see the flashing blue light from the Test strip port.

© Copyright 2018 Ascensia Diabetes Care Holdings AG