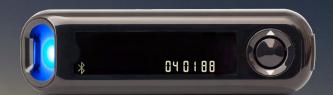

#### **Pairing Your Meter**

3.

Press and hold the center button on your **CONTOUR PLUS ONE** meter and do not release until you see the flashing blue light from the Test strip port.

#### **Pairing Your Meter**

Press and hold the center button on your **CONTOUR PLUS ONE** meter and do not release until you see the flashing blue light from the Test strip port.

© Copyright 2018 Ascensia Diabetes Care Holdings AG