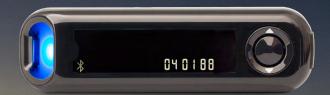

#### **Pairing Your Meter**

3.

Press and hold the center button on your **CONTOUR PLUS ONE** meter and do not release until you see the flashing blue light from the Test strip port.

#### **Pairing Your Meter**

Press and hold the center button on your **CONTOUR PLUS ONE** meter and do not release until you see the flashing blue light from the Test strip port.

© Copyright 2018 Ascensia Diabetes Care Holdings AG