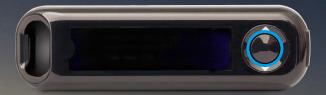

#### **Pairing Your Meter**

3.

Press and hold the center button on your **CONTOUR PLUS ONE** meter and do not release until you see the flashing blue light from the Test strip port.

#### **Pairing Your Meter**

Press and hold the center button on your **CONTOUR PLUS ONE** meter and do not release until you see the flashing blue light from the Test strip port.

© Copyright 2018 Ascensia Diabetes Care Holdings AG