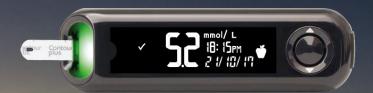

### **Pairing Your Meter**

In the **CONTOUR DIABETES app**, after you have set up an account you will be asked to pair a meter.

You are now ready to pair your meter. Turn off your meter and keep it near your mobile device.