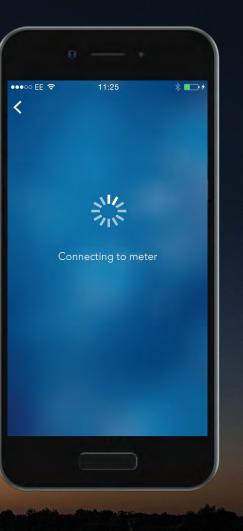

# **Pairing Your Meter**

The **CONTOUR DIABETES app** will now connect to the meter.

Contour plus one Blod Glucose Monitoring System