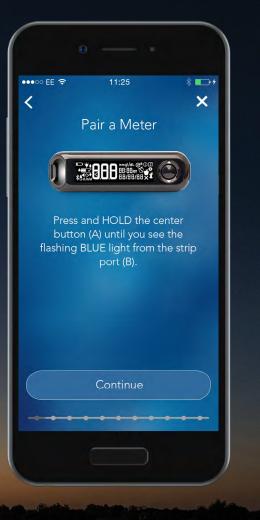

#### **Pairing Your Meter**

3.

Press and hold the center button on your **CONTOUR PLUS ONE** meter and do not release until you see the flashing blue light from the Test strip port.

#### **Pairing Your Meter**

Press and hold the center button on your **CONTOUR PLUS ONE** meter and do not release until you see the flashing blue light from the Test strip port.

© Copyright 2018 Ascensia Diabetes Care Holdings AG