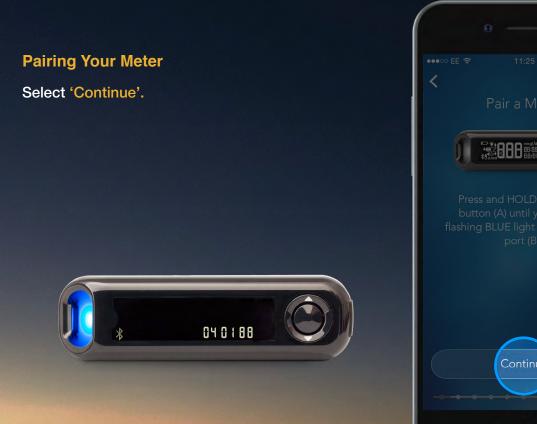

Contour plus one Blood Glucose Monitoring System

4.

Select 'Continue'.

|             | 11:25<br>ect your Me<br>name and serial<br>matches your de |   |
|-------------|------------------------------------------------------------|---|
| 1230 Contou | 7802-4040188                                               | ~ |
|             | Continue                                                   |   |
|             |                                                            |   |