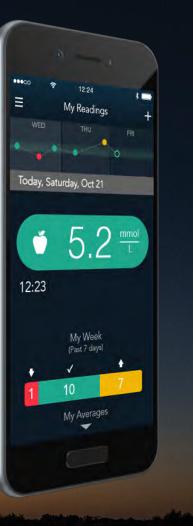

# Pairing your CONTOUR®PLUS ONE smart meter with the CONTOUR™DIABETES app

Contour Plus ONE» Blod Glucose Monitoring System

© Copyright 2018 Ascensia Diabetes Care Holdings AG

Pair your **CONTOUR PLUS ONE** meter and it will sync with the **CONTOUR DIABETES app** whenever a Bluetooth connection is available.

Contour plus one Bood Glucose Monitoring System