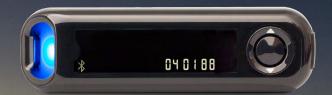

#### **Pairing Your Meter**

3.

Press and hold the center button on your **CONTOUR PLUS ONE** meter and do not release until you see the flashing blue light from the Test strip port.

#### **Pairing Your Meter**

Press and hold the center button on your **CONTOUR PLUS ONE** meter and do not release until you see the flashing blue light from the Test strip port.

© Copyright 2018 Ascensia Diabetes Care Holdings AG