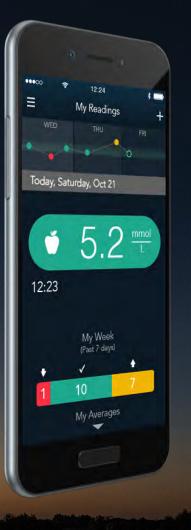

ONE** smart meter and the **CONTOUR™DIABETES app**. For more information, and to find out whether the **CONTOUR®PLUS ONE** meter is available in your country, visit www.contourplusone.hk



Always consult with your healthcare provider prior to making changes to treatment, diet or exercise.

#### Get the app





Apple and the Apple logo are trademarks of Apple Inc., registered in the US and other countries. App Store is a service mark of Apple Inc. The Bluetooth word mark and logos are registered trademarks owned by Bluetooth SIG, Inc., and any use of such marks herein is under license. Google play and the Google Play logo are trademarks of Google Inc.

Ascensia, the Ascensia Diabetes Care logo and Contour are trademarks and/or registered trademarks of Ascensia Diabetes Care Holdings AG.



Contour, plus one, Blood Glucase Monitoring System