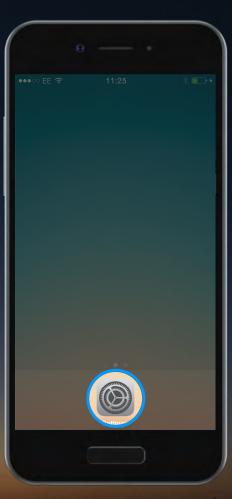

# Pairing your meter

1.

Before you pair your **CONTOUR PLUS ONE** meter, turn on Bluetooth in your mobile device.

Go to 'Settings' and then 'Bluetooth' and tap the 'toggle button' to turn on Bluetooth.

Contour plus one Blood Glucose Monitoring System

# Pairing your meter

1.

Before you pair your **CONTOUR PLUS ONE** meter, turn on Bluetooth in your mobile device.

Go to 'Settings' and then 'Bluetooth' and tap the 'toggle button' to turn on Bluetooth.

# Pairing your meter

Before you pair your **CONTOUR PLUS ONE** meter, turn on Bluetooth in your mobile device.

Go to 'Settings' and then 'Bluetooth' and tap the 'toggle button' to turn on Bluetooth.

|                    | θ                |            |   |
|--------------------|------------------|------------|---|
| •0000              | 11:25            | • 1        | D |
|                    | Settings         |            |   |
|                    |                  |            |   |
| ≁                  | Airplane Mode    | $\bigcirc$ |   |
| <b>?</b>           | Wi-Fi            | Off        | > |
| *                  | Bluetooth        | Off        | > |
| ( <sup>(</sup> A)) | Mobile Data      |            | > |
| ଡ                  | Personal Hotspot | Off        | > |
|                    | Carrier          |            | > |
|                    |                  |            |   |
|                    | Notifications    |            | > |
|                    | Control Center   |            | > |
| C                  | Do Not Disturb   |            | > |
|                    |                  |            |   |
|                    |                  |            |   |
|                    |                  |            |   |