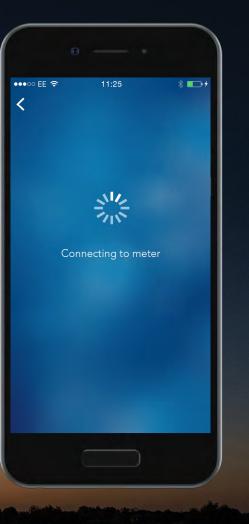

# **Pairing Your Meter**

The **CONTOUR DIABETES app** will now connect to the meter.

Contour plus one Blod Glucose Monitoring System