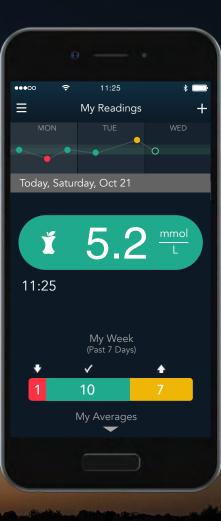

# **Pairing Your Meter**

The **CONTOUR DIABETES app** will now connect to the meter.

Contour plus one Blod Glucose Monitoring System